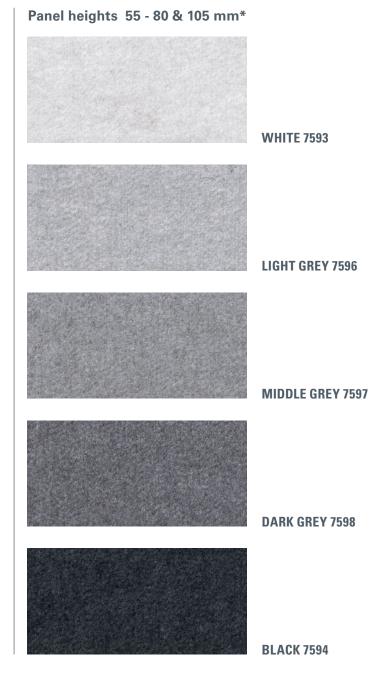

## HeartFelt® The Ceiling that had to be made

HeartFelt<sup>®</sup> can be applied as ceiling and wall system. Available in 5 grey shades, 5 earth tones and 3 panels sizes ranging from 55 to 105 mm height.

# HeartFelt

nade

HeartFelt® is available in 5 grey shades, ranging from white to black and in 5 earth tones. The proportion of the coloured and white PES fibers determines the colour of the panels. Therefore colours may differ from presented samples.

\* The 55 mm panels are available in five shades of grey and five earth tones. The 80 & 105 panels are available in five shades of grey.