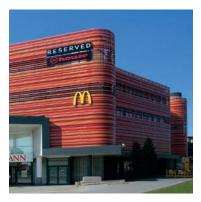

## HeartFelt® The Ceiling that had to be made

HeartFelt<sup>®</sup> can be applied as ceiling and wall system. Available in 5 grey shades, 5 earth tones and 3 panels sizes ranging from 55 to 105 mm height.

# HeartFelt

nade

HeartFelt® is available in 5 grey shades, ranging from white to black and in 5 earth tones. The proportion of the coloured and white PES fibers determines the colour of the panels. Therefore colours may differ from presented samples.

PES fibres

HeartFelt<sup>®</sup> is a linear ceiling system with open joints made of non-woven thermoformed PES fibres.

Colours may vary from the original