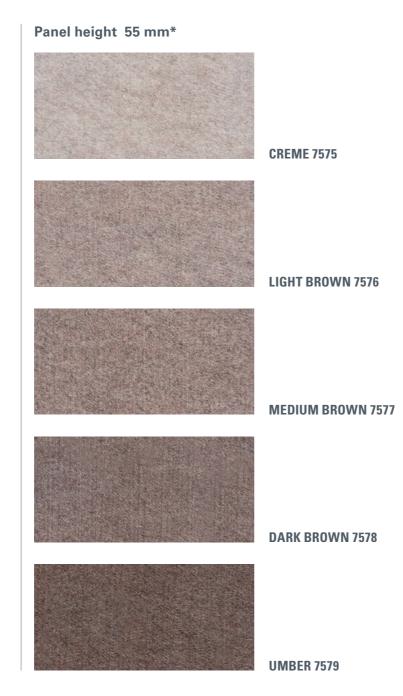

# HeartFelt

nade

HeartFelt® is available in 5 grey shades, ranging from white to black and in 5 earth tones. The proportion of the coloured and white PES fibers determines the colour of the panels. Therefore colours may differ from presented samples.

\* The 55 mm panels are available in five shades of grey and five earth tones. The 80 & 105 panels are available in five shades of grey.