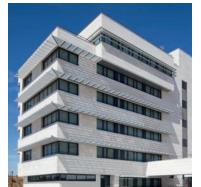

## HeartFelt® The Ceiling that had to be made

HeartFelt<sup>®</sup> can be applied as ceiling and wall system. Available in 5 grey shades, 5 earth tones and 3 panels sizes ranging from 55 to 105 mm height.

# HeartFelt

nade

HeartFelt® is available in 5 grey shades, ranging from white to black and in 5 earth tones. The proportion of the coloured and white PES fibers determines the colour of the panels. Therefore colours may differ from presented samples.

PES fibres

HeartFelt<sup>®</sup> is a linear ceiling system with open joints made of non-woven thermoformed PES fibres.

Colours may vary from the original