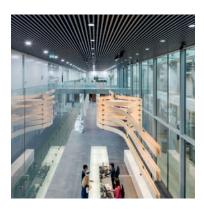

## HeartFelt® The Ceiling that had to be made

HeartFelt<sup>®</sup> can be applied as ceiling and wall system. Available in 5 grey shades, 5 earth tones and 3 panels sizes ranging from 55 to 105 mm height.

PES fibres

HeartFelt<sup>®</sup> is a linear ceiling system with open joints made of non-woven thermoformed PES fibres.

Colours may vary from the original