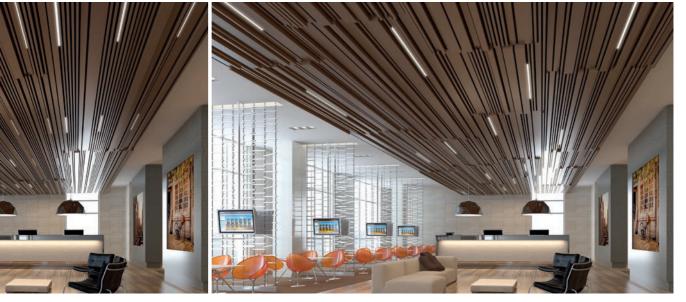

#### **DESIGN FLEXIBILITY**

Luxalon® Multi-Panel ceilings provide interesting possibilities for directional room design. Our ceiling systems highlight versatility, allowing a variety of visual effects, including radial and diagonal patterns, finishes and curves. With the wide choice of colours\* available it is possible to create virtually limitless designs. No matter what the design, our linear ceilings have the looks you love. Whatever your project needs, Multi-Panel ceilings give you the freedom to think inside and outside the box.