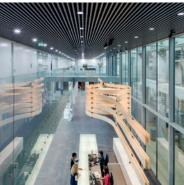

#### **DESIGN FLEXIBILITY**

Luxalon® Multi-Panel ceilings provide interesting possibilities for directional room design. Our ceiling systems highlight versatility, allowing a variety of visual effects, including radial and diagonal patterns, finishes and curves. With the wide choice of colours\* available it is possible to create virtually limitless designs. No matter what the design, our linear ceilings have the looks you love. Whatever your project needs, Multi-Panel ceilings give you the freedom to think inside and outside the box.