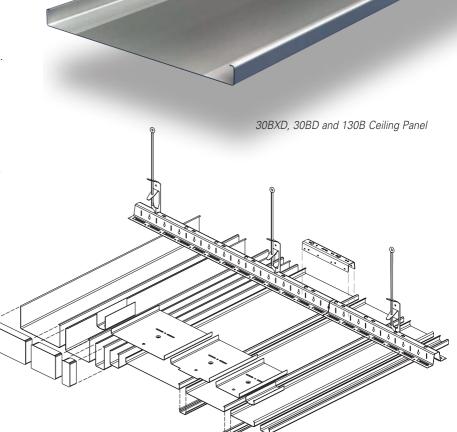

#### THE PRINCIPLE

- Eight panel types, varying in width and height
- Panels supplied plain or perforated
- All panels on one standard carrier
- 20 mm joint can be left open, closed or even fitted with Luxalon® Lightlines.