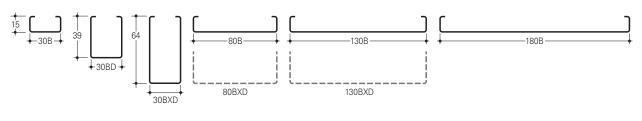

#### SIZES

#### THE PRINCIPLE

- Eight panel types, varying in width and height
- Panels supplied plain or perforated
- All panels on one standard carrier
- 20 mm joint can be left open, closed or even fitted with Luxalon<sup>®</sup> Lightlines.

30BXD, 30BD and 130B Ceiling Panel

\* Depending on panel width and height