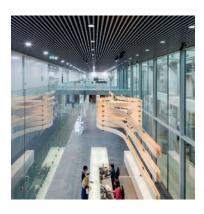

#### New extra deep, acoustic Ceiling Panels with outstanding sound absorption and design capabilities.

The robust look of the BXD Ceiling System fits perfectly in large open spaces with a high level of noise like in airports, shopping malls or conference halls. With excellent sound control properties, BXD Ceiling Panels turn loud environments into spaces with a comfortable acoustic ambiance.

#### **DESIGN FLEXIBILITY**

Luxalon<sup>®</sup> Multi-Panel ceilings provide interesting possibilities for directional room design. Our ceiling systems highlight versatility, allowing a variety of visual effects, including radial and diagonal patterns, finishes and curves. With the wide choice of colours\* available it is possible to create virtually limitless designs. No matter what the design, our linear ceilings have the looks you love. Whatever your project needs, Multi-Panel ceilings give you the freedom to think inside and outside the box.