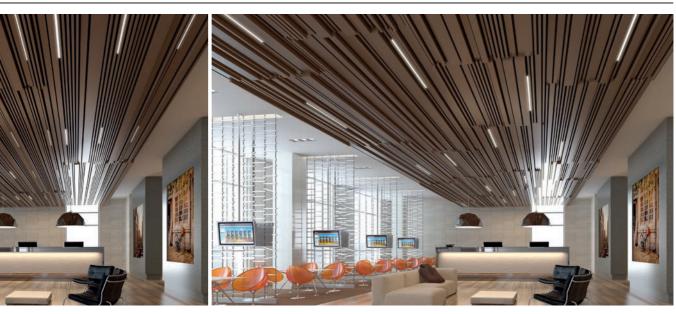

#### New extra deep, acoustic Ceiling Panels with outstanding sound absorption and design capabilities.

The robust look of the BXD Ceiling System fits perfectly in large open spaces with a high level of noise like in airports, shopping malls or conference halls. With excellent sound control properties, BXD Ceiling Panels turn loud environments into spaces with a comfortable acoustic ambiance.

In addition, the new Luxalon<sup>®</sup> BXD ceiling system offers unique design possibilities and challenge the architect to incorporate these into his building.

#### **DESIGN FLEXIBILITY**

Luxalon<sup>®</sup> Multi-Panel ceilings provide interesting possibilities for directional room design. Our ceiling systems highlight versatility, allowing a variety of visual effects, including radial and diagonal patterns, finishes and curves. With the wide choice of colours\* available it is possible to create virtually limitless designs. No matter what the design, our linear ceilings have the looks you love. Whatever your project needs, Multi-Panel ceilings give you the freedom to think inside and outside the box.