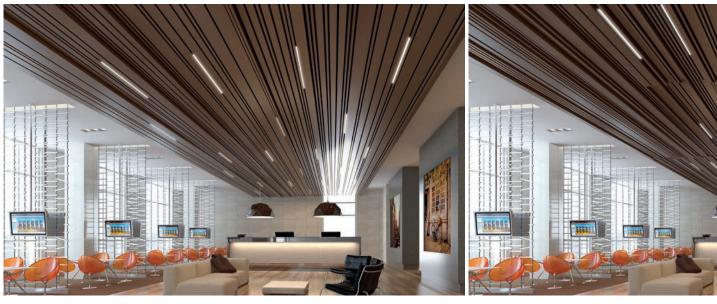

#### Traditional

Playful

#### **DESIGN FLEXIBILITY**

Luxalon<sup>®</sup> Multi-Panel ceilings provide interesting possibilities for directional room design. Our ceiling systems highlight versatility, allowing a variety of visual effects, including radial and diagonal patterns, finishes and curves. With the wide choice of colours\* available it is possible to create virtually limitless designs. No matter what the design, our linear ceilings have the looks you love. Whatever your project needs, Multi-Panel ceilings give you the freedom to think inside and outside the box.