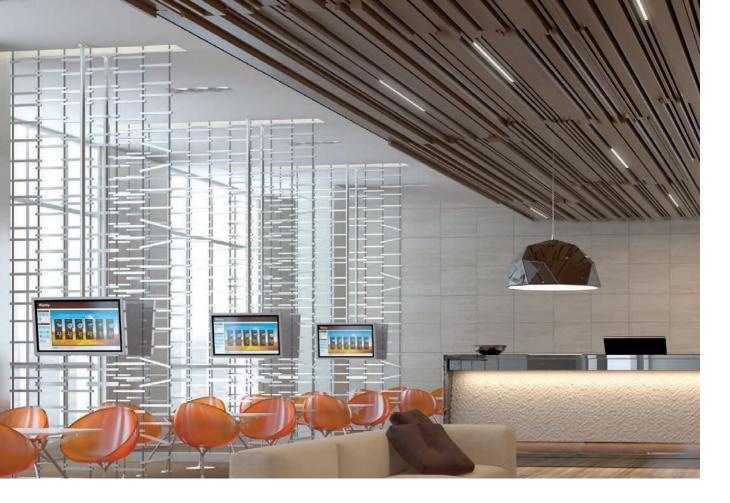

#### New extra deep, acoustic Ceiling Panels with outstanding sound absorption and design capabilities.

The robust look of the BXD Ceiling System fits perfectly in large open spaces with a high level of noise like in airports, shopping malls or conference halls. With excellent sound control properties, BXD Ceiling Panels turn loud environments into spaces with a comfortable acoustic ambiance.

In addition, the new Luxalon<sup>®</sup> BXD ceiling system offers unique design possibilities and challenge the architect to incorporate these into his building.

#### **DESIGN FLEXIBILITY**

Luxalon<sup>®</sup> Multi-Panel ceilings provide interesting possibilities for directional room design. Our ceiling systems highlight versatility, allowing a variety of visual effects, including radial and diagonal patterns, finishes and curves. With the wide choice of colours\* available it is possible to create virtually limitless designs. No matter what the design, our linear ceilings have the looks you love. Whatever your project needs, Multi-Panel ceilings give you the freedom to think inside and outside the box.