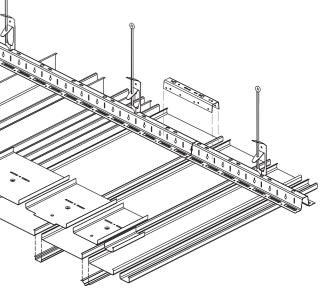

### THE PRINCIPLE

- Eight panel types, varying in width and height
- Panels supplied plain or perforated
- All panels on one standard carrier
  20 mm joint can be left open, closed or even fitted with
- Luxalon<sup>®</sup> Lightlines.