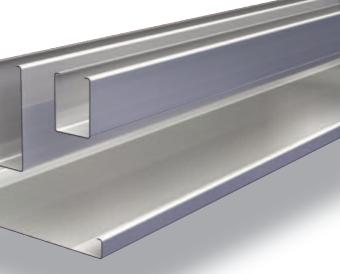

### THE PRINCIPLE

- Eight panel types, varying in width and height
- Panels supplied plain or perforated
- All panels on one standard carrier
  20 mm joint can be left open, closed or even fitted with
- Luxalon<sup>®</sup> Lightlines.