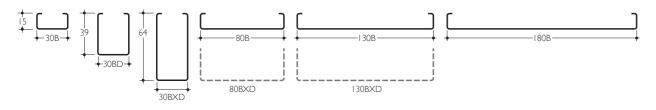

### SIZES

### THE PRINCIPLE

- Eight panel types, varying in width and height
- Panels supplied plain or perforated
- All panels on one standard carrier
  20 mm joint can be left open, closed or even fitted with
- Luxalon<sup>®</sup> Lightlines.