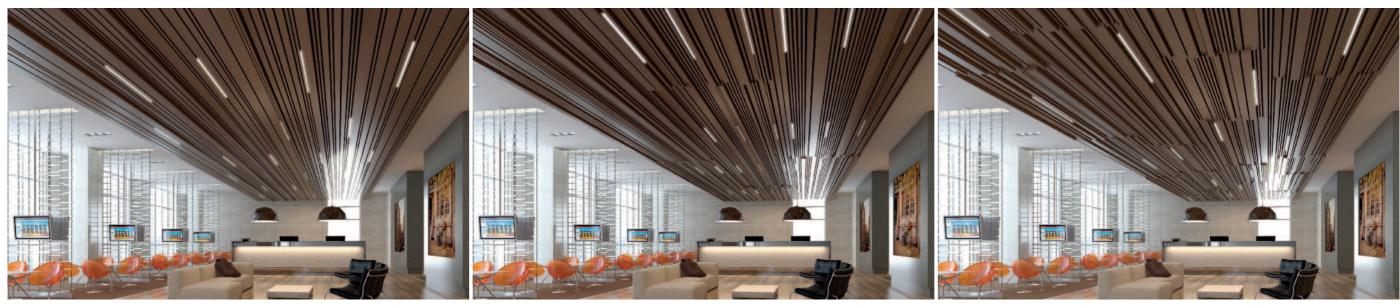

### New extra deep, acoustic Ceiling Panels with outstanding sound absorption and design capabilities.

The robust look of the BXD Ceiling System fits perfectly in large open spaces with a high level of noise like in airports, shopping malls or conference halls. With excellent sound control properties, BXD Ceiling Panels turn loud environments into spaces with a comfortable acoustic ambiance.

### DESIGN FLEXIBILITY

Luxalon<sup>®</sup> Multi-Panel ceilings provide interesting possibilities for directional room design. Our ceiling systems highlight versatility, allowing a variety of visual effects, including radial and diagonal patterns, finishes and curves. With the wide choice of colors\* available it is possible to create virtually limitless designs. No matter what the design, our linear ceilings have the looks you love. Whatever your project needs, Multi-Panel ceilings give you the freedom to think inside and outside the box.