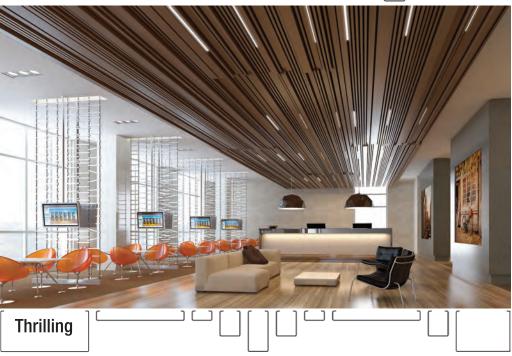

## **DESIGN FLEXIBILITY**

Luxalon® Multi-Panel ceilings provide interesting possibilities for directional room designing. Our ceiling systems highlight versatility, allowing a variety of visual effects, including radial and diagonal patterns, finishes and curves. Choose from over 40 available colours and mix and match different sizes and heights to create the perfect look. No matter your style, our linear ceilings have the looks you love. Whatever your project needs, Multi-Panel ceilings give you the freedom to think inside or outside the box.