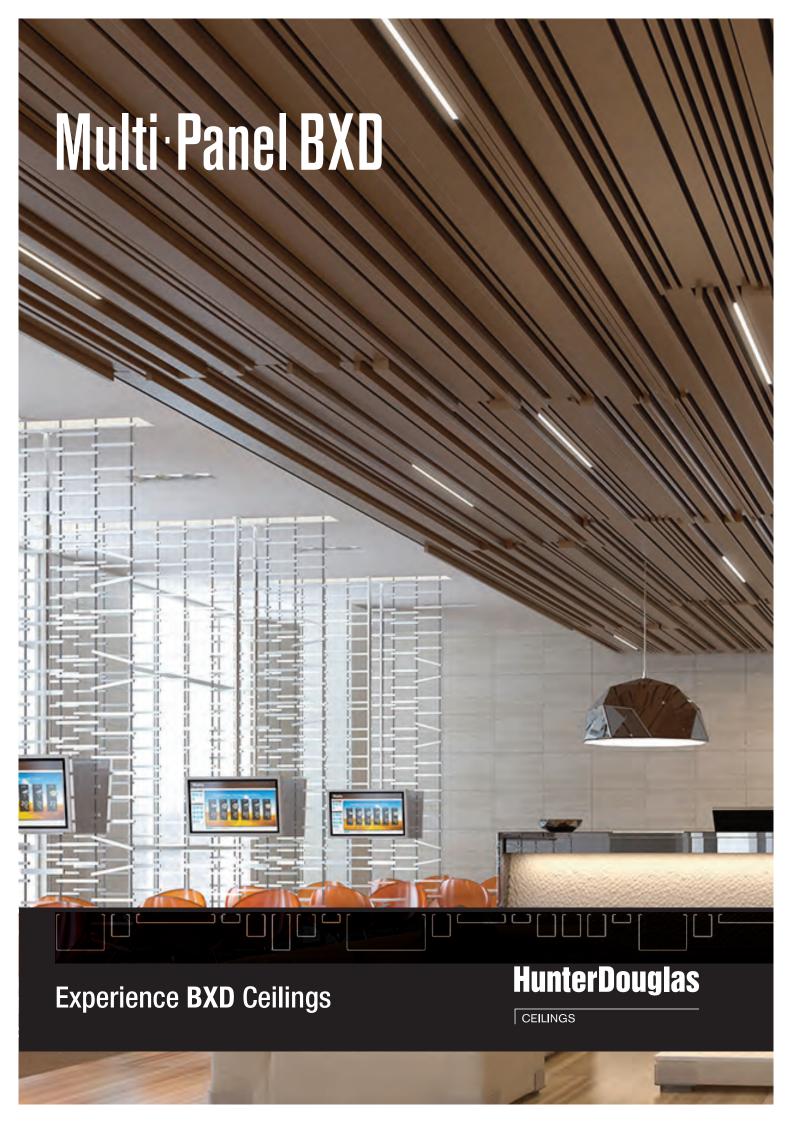

## **DESIGN FLEXIBILITY**

Luxalon® Multi-Panel ceilings provide interesting possibilities for directional room designing. Our ceiling systems highlight versatility, allowing a variety of visual effects, including radial and diagonal patterns, finishes and curves. Choose from over 40 available colours and mix and match different sizes and heights to create the perfect look. No matter your style, our linear ceilings have the looks you love. Whatever your project needs, Multi-Panel ceilings give you the freedom to think inside or outside the box.

30B - 30BD - 30BXD - 80B - 80BXD - 130B - 130BXD - 180B - 30B - 30BD - 30BXD - 80B - 80BXD - 130B - 130BXD - 180B - 30B - 30BXD - 80B

- Eight varying panel widths and heights
- Panels supplied plain or perforated
- All panels on one standard carrier
- 20 mm joint can be left open, closed or even fitted with HunterDouglas<sup>®</sup> 'Lightline'