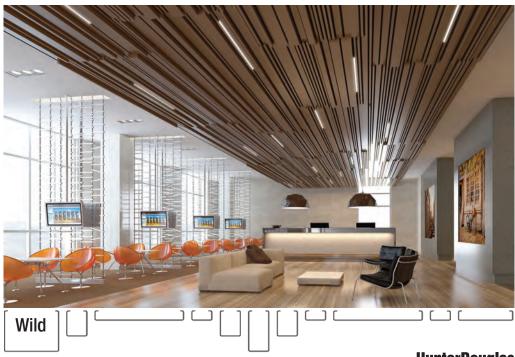

## **DESIGN FLEXIBILITY**

Luxalon® Multi-Panel ceilings provide interesting possibilities for directional room designing. Our ceiling systems highlight versatility, allowing a variety of visual effects, including radial and diagonal patterns, finishes and curves. Choose from over 40 available colours and mix and match different sizes and heights to create the perfect look. No matter your style, our linear ceilings have the looks you love. Whatever your project needs, Multi-Panel ceilings give you the freedom to think inside or outside the box.