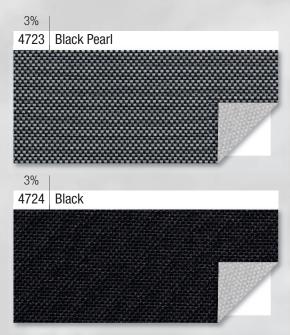

## **Fenestration Properties**

|          | Light Values    |    |        |               |     |     |  | Energy Values |                                                                                                                                                                                                                                                                                                                                                                                                                                                                                                                                                                                                                                                                                                                                                                                                                                                                                                                                                                                                                                                                                                                                                                                                                                                                                                                                                                                                                                                                                                                                                                                                                                                                                                                                                                                                                                                                                                                                                                                                                                                                                                                                |            |    |    |  |
|----------|-----------------|----|--------|---------------|-----|-----|--|---------------|--------------------------------------------------------------------------------------------------------------------------------------------------------------------------------------------------------------------------------------------------------------------------------------------------------------------------------------------------------------------------------------------------------------------------------------------------------------------------------------------------------------------------------------------------------------------------------------------------------------------------------------------------------------------------------------------------------------------------------------------------------------------------------------------------------------------------------------------------------------------------------------------------------------------------------------------------------------------------------------------------------------------------------------------------------------------------------------------------------------------------------------------------------------------------------------------------------------------------------------------------------------------------------------------------------------------------------------------------------------------------------------------------------------------------------------------------------------------------------------------------------------------------------------------------------------------------------------------------------------------------------------------------------------------------------------------------------------------------------------------------------------------------------------------------------------------------------------------------------------------------------------------------------------------------------------------------------------------------------------------------------------------------------------------------------------------------------------------------------------------------------|------------|----|----|--|
|          | EN410 / EN14501 |    |        |               |     |     |  | EN            | 410                                                                                                                                                                                                                                                                                                                                                                                                                                                                                                                                                                                                                                                                                                                                                                                                                                                                                                                                                                                                                                                                                                                                                                                                                                                                                                                                                                                                                                                                                                                                                                                                                                                                                                                                                                                                                                                                                                                                                                                                                                                                                                                            | EN 13363-2 |    |    |  |
| ade      | Side            |    | X      | X             | X   | 1   |  |               | THE STATE OF THE S | g          | g  | g  |  |
| LPN Code | Fabric §        | Rv | Tvdiff | <b>Tv</b> dir | Glc | Tuv |  | Rs            | Ts                                                                                                                                                                                                                                                                                                                                                                                                                                                                                                                                                                                                                                                                                                                                                                                                                                                                                                                                                                                                                                                                                                                                                                                                                                                                                                                                                                                                                                                                                                                                                                                                                                                                                                                                                                                                                                                                                                                                                                                                                                                                                                                             | gB         | gC | gD |  |
| П        | Fal             | %  | %      | %             |     | %   |  | %             | %                                                                                                                                                                                                                                                                                                                                                                                                                                                                                                                                                                                                                                                                                                                                                                                                                                                                                                                                                                                                                                                                                                                                                                                                                                                                                                                                                                                                                                                                                                                                                                                                                                                                                                                                                                                                                                                                                                                                                                                                                                                                                                                              | %          | %  | %  |  |
| 4720     | F               | 71 | 1      | 2             | 3   | 3   |  | 73            | 4                                                                                                                                                                                                                                                                                                                                                                                                                                                                                                                                                                                                                                                                                                                                                                                                                                                                                                                                                                                                                                                                                                                                                                                                                                                                                                                                                                                                                                                                                                                                                                                                                                                                                                                                                                                                                                                                                                                                                                                                                                                                                                                              | 26         | 27 | 13 |  |
| 4721     | F               | 71 | 1      | 2             | 3   | 3   |  | 72            | 3                                                                                                                                                                                                                                                                                                                                                                                                                                                                                                                                                                                                                                                                                                                                                                                                                                                                                                                                                                                                                                                                                                                                                                                                                                                                                                                                                                                                                                                                                                                                                                                                                                                                                                                                                                                                                                                                                                                                                                                                                                                                                                                              | 26         | 27 | 13 |  |
| 4722     | F               | 70 | 1      | 2             | 3   | 3   |  | 71            | 4                                                                                                                                                                                                                                                                                                                                                                                                                                                                                                                                                                                                                                                                                                                                                                                                                                                                                                                                                                                                                                                                                                                                                                                                                                                                                                                                                                                                                                                                                                                                                                                                                                                                                                                                                                                                                                                                                                                                                                                                                                                                                                                              | 27         | 28 | 13 |  |
| 4723     | F               | 71 | 1      | 2             | 3   | 3   |  | 73            | 3                                                                                                                                                                                                                                                                                                                                                                                                                                                                                                                                                                                                                                                                                                                                                                                                                                                                                                                                                                                                                                                                                                                                                                                                                                                                                                                                                                                                                                                                                                                                                                                                                                                                                                                                                                                                                                                                                                                                                                                                                                                                                                                              | 26         | 27 | 13 |  |
| 4724     | F               | 71 | 1      | 2             | 3   | 3   |  | 72            | 3                                                                                                                                                                                                                                                                                                                                                                                                                                                                                                                                                                                                                                                                                                                                                                                                                                                                                                                                                                                                                                                                                                                                                                                                                                                                                                                                                                                                                                                                                                                                                                                                                                                                                                                                                                                                                                                                                                                                                                                                                                                                                                                              | 26         | 27 | 13 |  |