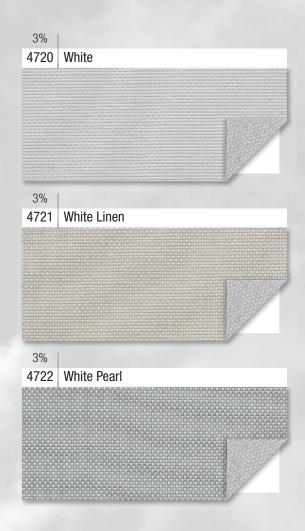

## **Fenestration Properties**

|          | Light Values    |    |        |               |     |     |  | Energy Values |                                                                                                                                                                                                                                                                                                                                                                                                                                                                                                                                                                                                                                                                                                                                                                                                                                                                                                                                                                                                                                                                                                                                                                                                                                                                                                                                                                                                                                                                                                                                                                                                                                                                                                                                                                                                                                                                                                                                                                                                                                                                                                                                |            |    |    |  |
|----------|-----------------|----|--------|---------------|-----|-----|--|---------------|--------------------------------------------------------------------------------------------------------------------------------------------------------------------------------------------------------------------------------------------------------------------------------------------------------------------------------------------------------------------------------------------------------------------------------------------------------------------------------------------------------------------------------------------------------------------------------------------------------------------------------------------------------------------------------------------------------------------------------------------------------------------------------------------------------------------------------------------------------------------------------------------------------------------------------------------------------------------------------------------------------------------------------------------------------------------------------------------------------------------------------------------------------------------------------------------------------------------------------------------------------------------------------------------------------------------------------------------------------------------------------------------------------------------------------------------------------------------------------------------------------------------------------------------------------------------------------------------------------------------------------------------------------------------------------------------------------------------------------------------------------------------------------------------------------------------------------------------------------------------------------------------------------------------------------------------------------------------------------------------------------------------------------------------------------------------------------------------------------------------------------|------------|----|----|--|
|          | EN410 / EN14501 |    |        |               |     |     |  | EN            | 410                                                                                                                                                                                                                                                                                                                                                                                                                                                                                                                                                                                                                                                                                                                                                                                                                                                                                                                                                                                                                                                                                                                                                                                                                                                                                                                                                                                                                                                                                                                                                                                                                                                                                                                                                                                                                                                                                                                                                                                                                                                                                                                            | EN 13363-2 |    |    |  |
| ade      | Side            |    | X      | X             | X   | 1   |  |               | THE STATE OF THE S | g          | g  | g  |  |
| LPN Code | Fabric §        | Rv | Tvdiff | <b>Tv</b> dir | Glc | Tuv |  | Rs            | Ts                                                                                                                                                                                                                                                                                                                                                                                                                                                                                                                                                                                                                                                                                                                                                                                                                                                                                                                                                                                                                                                                                                                                                                                                                                                                                                                                                                                                                                                                                                                                                                                                                                                                                                                                                                                                                                                                                                                                                                                                                                                                                                                             | gB         | gC | gD |  |
| П        | Fal             | %  | %      | %             |     | %   |  | %             | %                                                                                                                                                                                                                                                                                                                                                                                                                                                                                                                                                                                                                                                                                                                                                                                                                                                                                                                                                                                                                                                                                                                                                                                                                                                                                                                                                                                                                                                                                                                                                                                                                                                                                                                                                                                                                                                                                                                                                                                                                                                                                                                              | %          | %  | %  |  |
| 4720     | F               | 71 | 1      | 2             | 3   | 3   |  | 73            | 4                                                                                                                                                                                                                                                                                                                                                                                                                                                                                                                                                                                                                                                                                                                                                                                                                                                                                                                                                                                                                                                                                                                                                                                                                                                                                                                                                                                                                                                                                                                                                                                                                                                                                                                                                                                                                                                                                                                                                                                                                                                                                                                              | 26         | 27 | 13 |  |
| 4721     | F               | 71 | 1      | 2             | 3   | 3   |  | 72            | 3                                                                                                                                                                                                                                                                                                                                                                                                                                                                                                                                                                                                                                                                                                                                                                                                                                                                                                                                                                                                                                                                                                                                                                                                                                                                                                                                                                                                                                                                                                                                                                                                                                                                                                                                                                                                                                                                                                                                                                                                                                                                                                                              | 26         | 27 | 13 |  |
| 4722     | F               | 70 | 1      | 2             | 3   | 3   |  | 71            | 4                                                                                                                                                                                                                                                                                                                                                                                                                                                                                                                                                                                                                                                                                                                                                                                                                                                                                                                                                                                                                                                                                                                                                                                                                                                                                                                                                                                                                                                                                                                                                                                                                                                                                                                                                                                                                                                                                                                                                                                                                                                                                                                              | 27         | 28 | 13 |  |
| 4723     | F               | 71 | 1      | 2             | 3   | 3   |  | 73            | 3                                                                                                                                                                                                                                                                                                                                                                                                                                                                                                                                                                                                                                                                                                                                                                                                                                                                                                                                                                                                                                                                                                                                                                                                                                                                                                                                                                                                                                                                                                                                                                                                                                                                                                                                                                                                                                                                                                                                                                                                                                                                                                                              | 26         | 27 | 13 |  |
| 4724     | F               | 71 | 1      | 2             | 3   | 3   |  | 72            | 3                                                                                                                                                                                                                                                                                                                                                                                                                                                                                                                                                                                                                                                                                                                                                                                                                                                                                                                                                                                                                                                                                                                                                                                                                                                                                                                                                                                                                                                                                                                                                                                                                                                                                                                                                                                                                                                                                                                                                                                                                                                                                                                              | 26         | 27 | 13 |  |