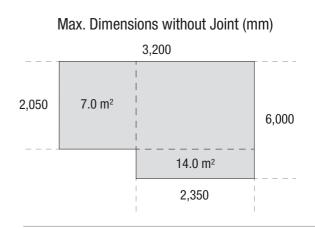

#### **Max. Sizes Roller Blinds**

*Direction A without joint (7.0 m²)* 3,200 mm (W) x 2,050 mm (H)

Direction B without joint (14.0 m<sup>2</sup>)

2,350 mm (W) x 6,000 mm (H)